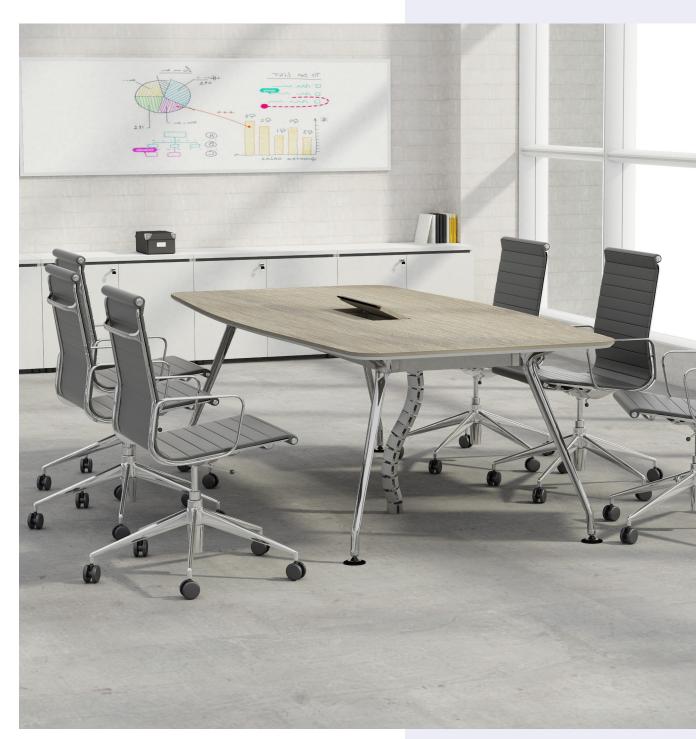

## **Meeting Table**

Research shows that traditional meeting tables are not best suited to the evolving ways in which people work in groups.

Although adequate for formal meetings, they tend not to support effectively collaborative working or the variety of media and technology we use to communicate today.