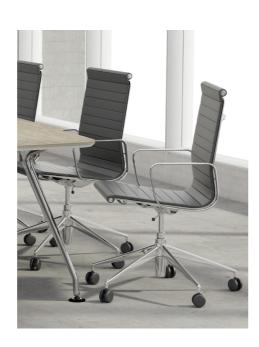

## **Meeting Table**

Research shows that traditional meeting tables are not best suited to the evolving ways in which people work in groups.

Although adequate for formal meetings, they tend not to support effectively collaborative working or the variety of media and technology we use to communicate today.