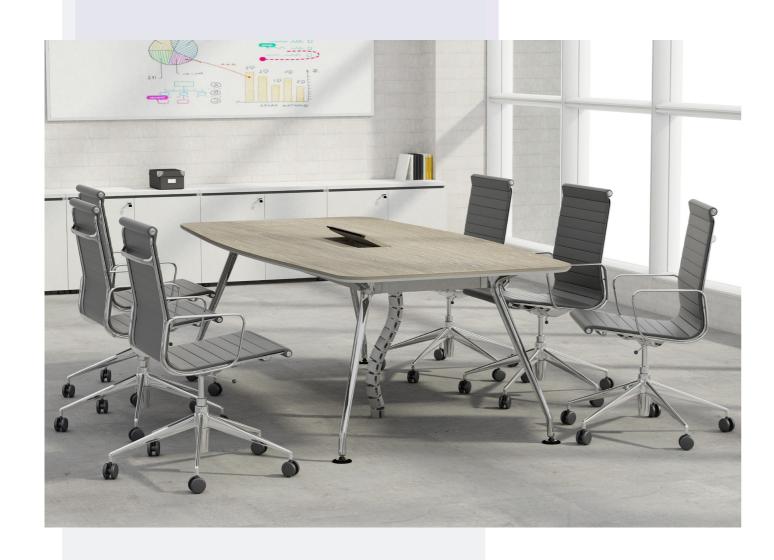

## **Meeting Table**

Research shows that traditional meeting tables are not best suited to the evolving ways in which people work in groups.

Although adequate for formal meetings, they tend not to support effectively collaborative working or the variety of media and technology we use to communicate today.