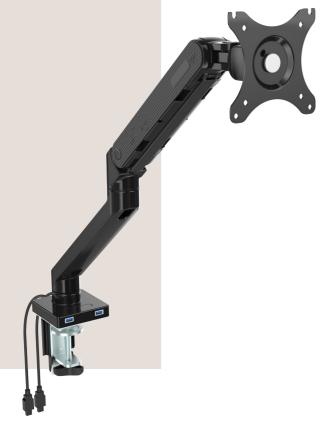

# **Single Monitor Arm**

Colour: Black

**Type of mounting:** Grommet or Clamp

**Arm type:** Single Features:

- 360° Monitor Rotation
- 90° Monitor Tilting Angle

Available with both 75mm or 100mm VESA Brackets

Max Loading Weight: 9kg

Material: Die Cast