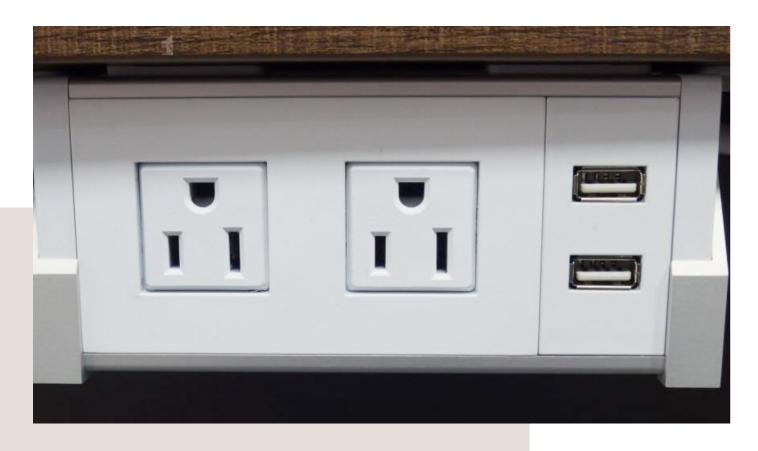

### Power Netbox

CK06 is CKQ's first white colored single type power netbox. Customers do not need to cut holes or modify their furniture. The power connection of the power netbox can be connected in series to each other by using an inter-connecting cable to minimize the power outlets and save cables. With its tiny shape and simple design, this power netbox can not only be used at the office environment, but also in households. CK06 has already been approved with UL, 3C, CE & RoHS certification.

### Neat & Seemless Design

The length and modules of the device can be customized with country specific power modules, various types of network cables, telephone cables, VGA, HDMI, video, audio, USB data or charging and overcurrent protection modules in any combination.