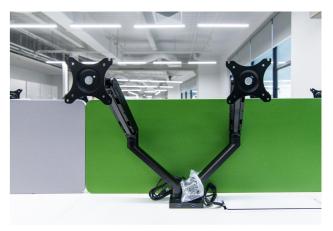

# **Double Monitor Arm**

Colour: Black

**Type of mounting:** Grommet or Clamp

**Arm type:** Double

Features:

- 360° Monitor Rotation
- 90° Monitor Tilting Angle

Available with both 75mm or 100mm VESA Brackets

Max Loading Weight: 9kg

Material: Die Cast