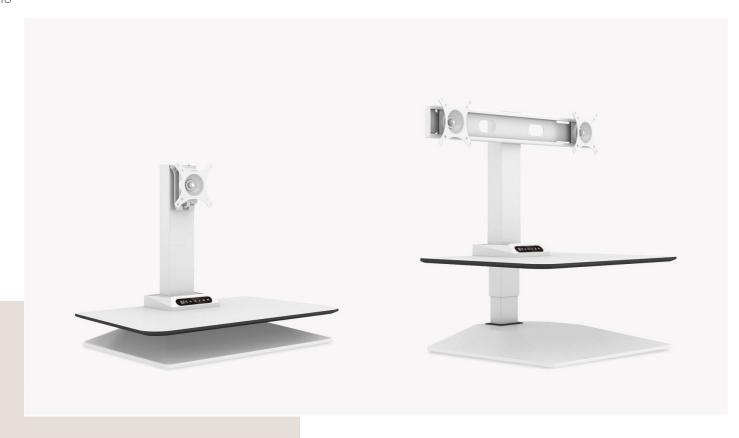

# **Single Monitor Arm**

Colour: Black

**Type of mounting:** Grommet or Clamp

**Arm type:** Single Features:

- 360° Monitor Rotation
- 90° Monitor Tilting Angle

Available with both 75mm or 100mm VESA Brackets

Max Loading Weight: 9kg

Material: Die Cast

# **Double Monitor Arm**

Colour: Black

**Type of mounting:** Grommet or Clamp

**Arm type:** Double

Features:

- 360° Monitor Rotation
- 90° Monitor Tilting Angle

Available with both 75mm or 100mm VESA Brackets

# **Triple Monitor Arm**

Colour: Black

**Type of mounting:** Grommet or Clamp

**Arm type:** Triple

#### Features:

- 360° Monitor Rotation

- 90° Monitor Tilting Angle

Available with both 75mm or 100mm VESA Brackets

Max Loading Weight: 9kg

Material: Die Cast