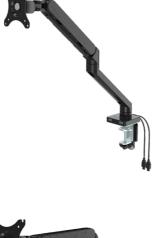

# **Single Monitor Arm**

Colour: Black

**Type of mounting:** Grommet or Clamp

**Arm type:** Single Features:

- 360° Monitor Rotation
- 90° Monitor Tilting Angle

Available with both 75mm or 100mm VESA Brackets

Max Loading Weight: 9kg

Material: Die Cast