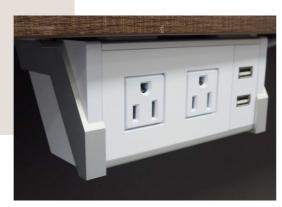

# **CK-01**

CK-01 is a newly developed built-in type power netbox which can be installed at meeting tables, workdesk surfaces or on the sofa. Different installation methods can be applied to suit different situations. The installation methods are simple and easy.

# **CK-11**

The power connection of the power netbox can be connected in series to each other by using an interconnecting cables can come out either from the side or the back of the power netbox. Vault has already been approved with UL, 3C, CE & RoHS certification.