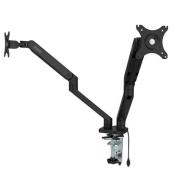

# **Double Monitor Arm**

Colour: Black

**Type of mounting:** Grommet or Clamp

**Arm type:** Double

Features:

- 360° Monitor Rotation
- 90° Monitor Tilting Angle

Available with both 75mm or 100mm VESA Brackets

Max Loading Weight: 9kg

Material: Die Cast