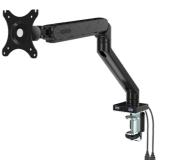

# **Single Monitor Arm**

Colour: Black

**Type of mounting:** Grommet or Clamp

**Arm type:** Single Features:

- 360° Monitor Rotation
- 90° Monitor Tilting Angle

Available with both 75mm or 100mm VESA Brackets

Max Loading Weight: 9kg

Material: Die Cast