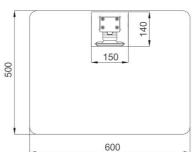

### Power Netbox

CK06 is CKQ's first white colored single type power netbox. Customers do not need to cut holes or modify their furniture. The power connection of the power netbox can be connected in series to each other by using an inter-connecting cable to minimize the power outlets and save cables. With its tiny shape and simple design, this power netbox can not only be used at the office environment, but also in households. CK06 has already been approved with UL, 3C, CE & RoHS certification.