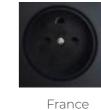

Mount**

Installation Method 1

The power netbox can be installed over the gromment or clamp, under the desk or at the side of the desk with the provided mounting brackets.



# **Grommet Mount**

Installation Method 2

The power netbox can be installed over the gromment or clamp, under the desk or at the side of the desk with the provided mounting brackets.











## **Underneath Mount**

### Installation Method 3

The length and modules of the power netbox can be customized with country specific power modules, various types of network cables, telephone cables, VGA, HDMI, video, audio, USB data or charging and overcurrent protection modules in any combination.

## **Choices of Modules**

### Power Socket Module











USA

China

China (Five holes)

UK

USA (With Cover)















### Auxilliary Module





+ RCA VIdeo











RCA Video



RCA VIdeo

+ Audio





VGA

Dual

Phone



5V 2.5A USB

Charger

**HDMI** 



USB 2.0

HDMI

+ USB 3.0



Phone



Overcurrent Protective Switch









Dual

USB 2.0



Network





Network Network + Phone

Photos shown are for reference ONLY, the actual product may vary a little bit because of the continuously product enhancement.



#### GENISYS OFFICE SYSTEM PTE LTD

#### Singapore

61 Ubi Avenue 1, #03-08 UB Point Singapore 408941

**E:** sales@genisysoffice.com

**T:** +65 6444 1268

Visit us at http://genisysoffice.com