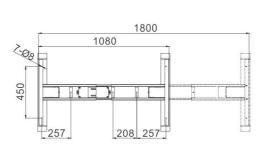

### **TECHNICAL PARAMETER** HEIGHT(mm) STROKE (mm) .... SPEED (mm/s) ... WIDTH (mm) LOAD CAPACITY (N) \_\_\_\_\_ NOISE (dB) \_\_\_

### JC35TS - R13S

#### **Surface Colours**

| TECHNICAL PARAMETER |          |
|---------------------|----------|
| HEIGHT(mm)          | 525      |
| STROKE (mm)         | 440      |
| SPEED (mm/s)        | 40       |
| WIDTH (mm)          | 85 ~ 525 |
| LOAD CAPACITY (N)   | 50       |
|                     |          |