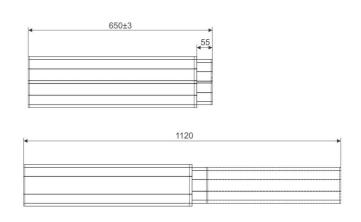

### **TECHNICAL PARAMETER** HEIGHT(mm) STROKE (mm) .... SPEED (mm/s) ... WIDTH (mm) LOAD CAPACITY (N) \_\_\_\_\_ NOISE (dB) \_\_\_

#### **Surface Colours**

| TECHNICAL PARAMETER |          |
|---------------------|----------|
| HEIGHT(mm)          | 525      |
| STROKE (mm)         | 440      |
| SPEED (mm/s)        | 40       |
| WIDTH (mm)          | 85 ~ 525 |
| LOAD CAPACITY (N)   | 50       |
|                     |          |