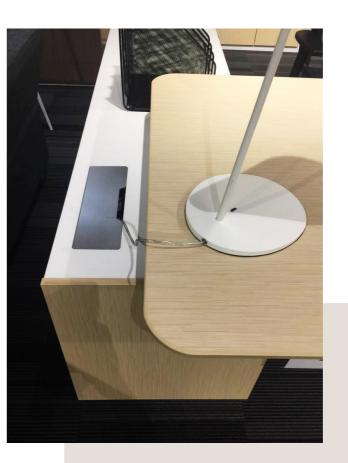

# **Clamp Mount**

Installation Method 1

The power netbox can be installed over the gromment or clamp, under the desk or at the side of the desk with the provided mounting brackets.

# **Grommet Mount**

Installation Method 2

The power netbox can be installed over the gromment or clamp, under the desk or at the side of the desk with the provided mounting brackets.