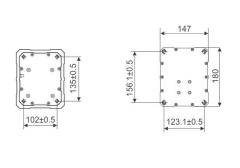

### **TECHNICAL PARAMETER** HEIGHT(mm) STROKE (mm) .... SPEED (mm/s) ... WIDTH (mm) LOAD CAPACITY (N) \_\_\_\_\_ NOISE (dB) \_\_\_

# TECHNICAL PARAMETER

STROKE (mm) SPEED (mm/s) LOAD CAPACITY (N) \_\_\_ NOISE (dB)

**Surface Colours** 