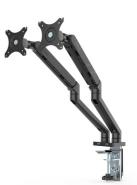

# **Double Monitor Arm**

Colour: Black

**Type of mounting:** Grommet or Clamp

**Arm type:** Double

Features:

- 360° Monitor Rotation
- 90° Monitor Tilting Angle

Available with both 75mm or 100mm VESA Brackets

Max Loading Weight: 9kg

Material: Die Cast