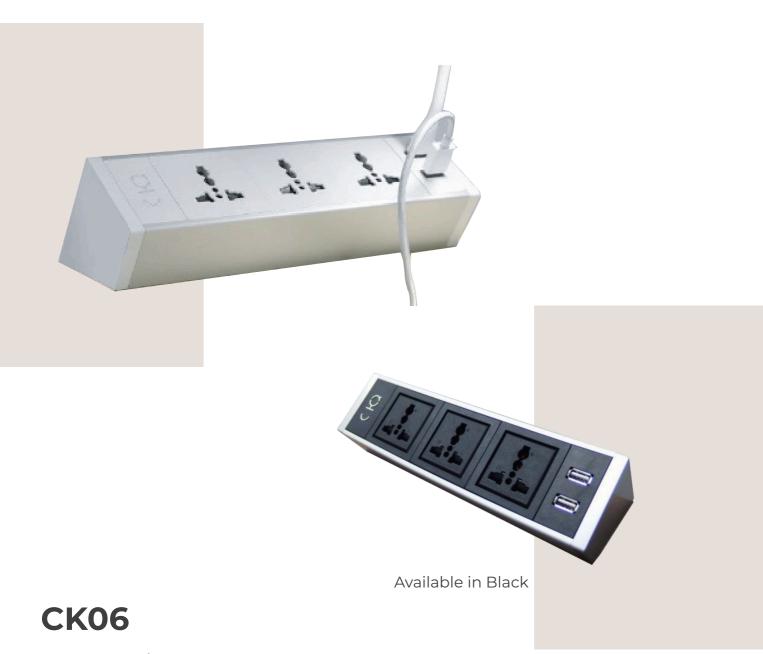

### Power Netbox

CK06 is CKQ's first white colored single type power netbox. Customers do not need to cut holes or modify their furniture. The power connection of the power netbox can be connected in series to each other by using an inter-connecting cable to minimize the power outlets and save cables. With its tiny shape and simple design, this power netbox can not only be used at the office environment, but also in households. CK06 has already been approved with UL, 3C, CE & RoHS certification.

### Neat & Seemless Design

The length and modules of the device can be customized with country specific power modules, various types of network cables, telephone cables, VGA, HDMI, video, audio, USB data or charging and overcurrent protection modules in any combination.