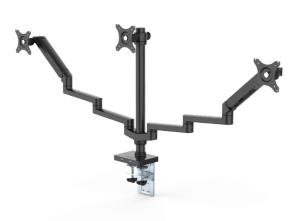

# **Triple Monitor Arm**

Colour: Black

**Type of mounting:** Grommet or Clamp

**Arm type:** Triple

#### Features:

- 360° Monitor Rotation

- 90° Monitor Tilting Angle

Available with both 75mm or 100mm VESA Brackets

Max Loading Weight: 9kg

Material: Die Cast