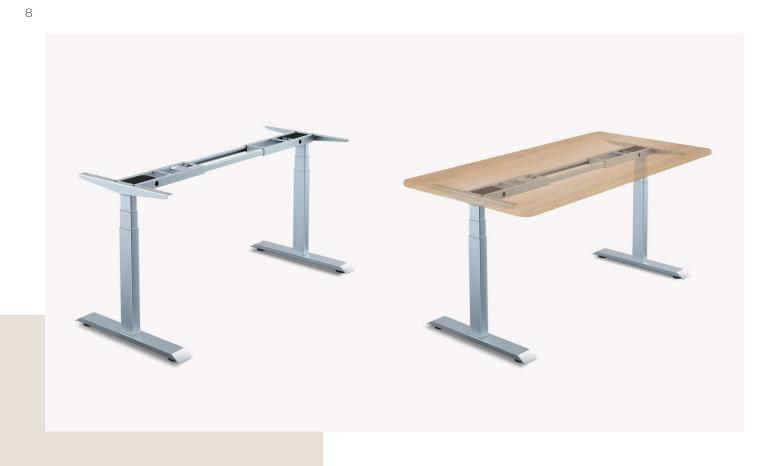

# **Lifting Desk Frame**

### Assembly Frame

Provide various forms of easy assembly frame to flexibly meet customer requirements of lifting tables.

#### **Stable Structure**

The stable frame structure has big load capacity and meets the requirements of safe office work.

#### **Light Lifting**

It is designed for quiet office environment with low noise.