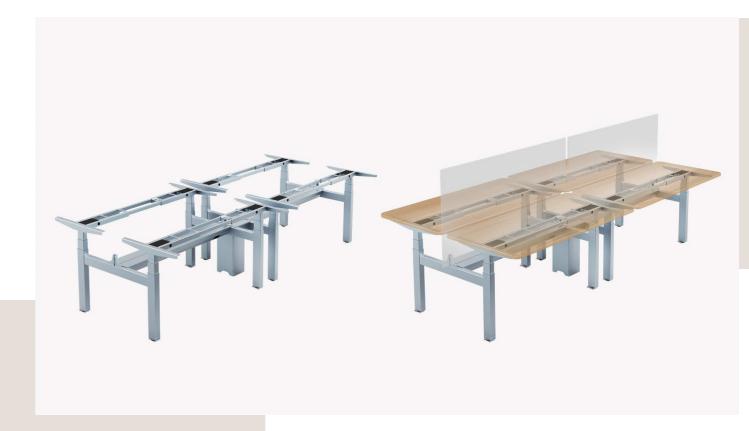

# **Lifting Desk Frame**

## STANDING OFFICE IS A NEW TYPE OF OFFICE WORK

Employees can choose to stand instead of sitting work in order to relax the body and the spirit.

## INTELLIGENT LIFTING CAN MAINTAIN A HEALTHY AND EFFICIENT OFFICE STATE

People's health and work efficiency will be seriously affected if they keep the head down and body forward. These postures will cause cervical, lumbar disease, weight gaining and many chronic diseases. Standing work doesn't have any negative effects of information processing and reading but can improve the concentration and memory. The penetration rate of intelligent office table has reached 50% in European and American countries.

### Assembly Frame

Provide various forms of easy assembly frame to flexibly meet customer requirements of lifting tables.

#### **Stable Structure**

The stable frame structure has big load capacity and meets the requirements of safe office work.

#### **Light Lifting**

It is designed for quiet office environment with low noise.