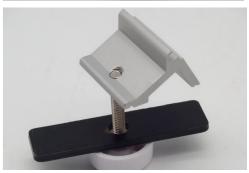

# **Clamp Mount**

Installation Method 1

The power netbox can be installed over the gromment or clamp, under the desk or at the side of the desk with the provided mounting brackets.

# **Grommet Mount**

Installation Method 2

The power netbox can be installed over the gromment or clamp, under the desk or at the side of the desk with the provided mounting brackets.