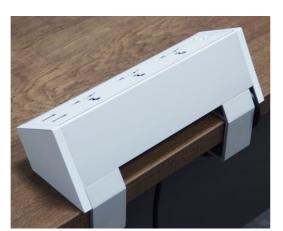

CKQ is designed to be mounted at the rear of the work surface or on function wall. They are available with desk clamp brackets and also a standoff bracket for when retrofitting against a screen or without mounting brackets to facilitate in a backet or tray.

# **Clamp Mount**

Installation Method 1

The power netbox can be installed over the gromment or clamp, under the desk or at the side of the desk with the provided mounting brackets.

# **Grommet Mount**

Installation Method 2

The power netbox can be installed over the gromment or clamp, under the desk or at the side of the desk with the provided mounting brackets.

## **Underneath Mount**