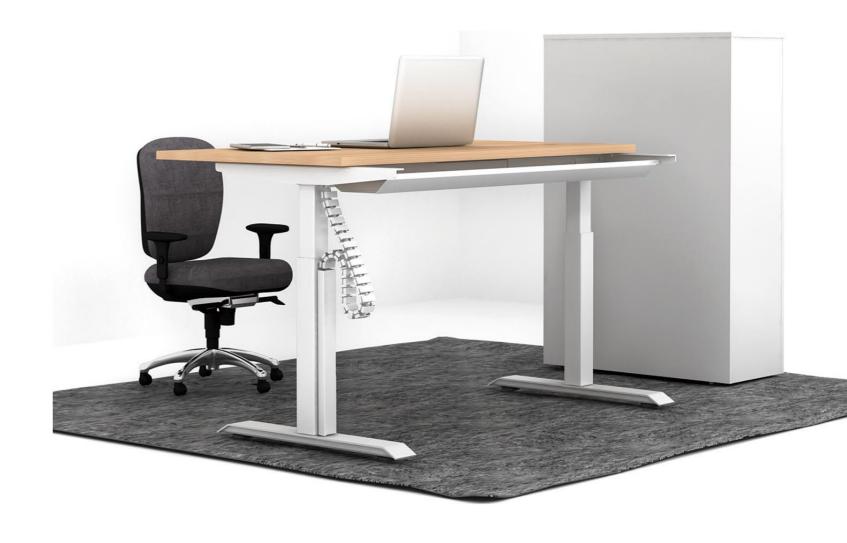

# **Lifting Desk Frame**

### Assembly Frame

Provide various forms of easy assembly frame to flexibly meet customer requirements of lifting tables.

#### **Stable Structure**

The stable frame structure has big load capacity and meets the requirements of safe office work.