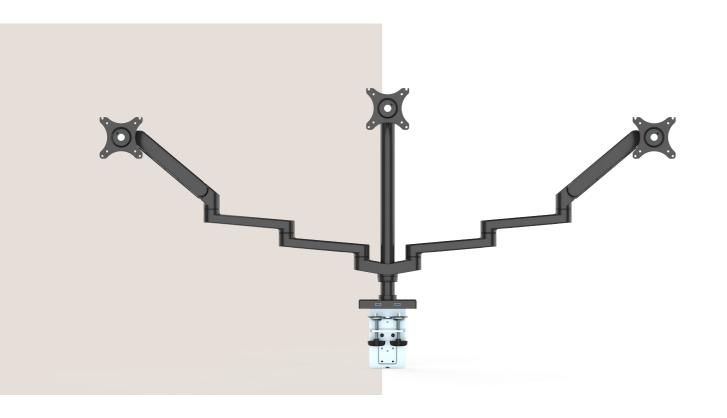

# **Triple Monitor Arm**

Colour: Black

**Type of mounting:** Grommet or Clamp

**Arm type:** Triple

#### Features:

- 360° Monitor Rotation

- 90° Monitor Tilting Angle

Available with both 75mm or 100mm VESA Brackets

Max Loading Weight: 9kg

Material: Die Cast