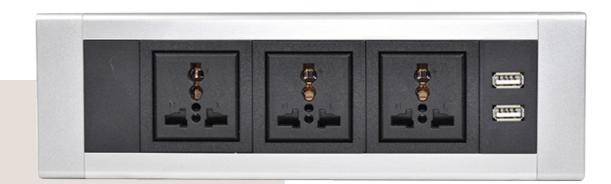

# **CK-01**

CK-01 is a newly developed built-in type power netbox which can be installed at meeting tables, workdesk surfaces or on the sofa. Different installation methods can be applied to suit different situations. The installation methods are simple and easy.

# **CK-11**

The power connection of the power netbox can be connected in series to each other by using an interconnecting cables can come out either from the side or the back of the power netbox. Vault has already been approved with UL, 3C, CE & RoHS certification.

### Power Netbox

CK06 is CKQ's first white colored single type power netbox. Customers do not need to cut holes or modify their furniture. The power connection of the power netbox can be connected in series to each other by using an inter-connecting cable to minimize the power outlets and save cables. With its tiny shape and simple design, this power netbox can not only be used at the office environment, but also in households. CK06 has already been approved with UL, 3C, CE & RoHS certification.

### Neat & Seemless Design

The length and modules of the device can be customized with country specific power modules, various types of network cables, telephone cables, VGA, HDMI, video, audio, USB data or charging and overcurrent protection modules in any combination.