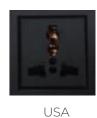

nt**

Installation Method 1

The power netbox can be installed over the gromment or clamp, under the desk or at the side of the desk with the provided mounting brackets.



# **Grommet Mount**

Installation Method 2

The power netbox can be installed over the gromment or clamp, under the desk or at the side of the desk with the provided mounting brackets.











## **Underneath Mount**

### Installation Method 3

The length and modules of the power netbox can be customized with country specific power modules, various types of network cables, telephone cables, VGA, HDMI, video, audio, USB data or charging and overcurrent protection modules in any combination.

## **Choices of Modules**

### Power Socket Module











USA

China

China (Five holes)

UK

USA (With Cover)















### Auxilliary Module





+ RCA VIdeo











RCA Video



RCA VIdeo

+ Audio





VGA

Dual

Phone



5V 2.5A USB

Charger

**HDMI** 



USB 2.0

HDMI

+ USB 3.0



Phone



Overcurrent Protective Switch









Dual

USB 2.0



Network





Network Network + Phone

Photos shown are for reference ONLY, the actual product may vary a little bit because of the continuously product enhancement.



#### GENISYS OFFICE SYSTEM PTE LTD

#### Singapore

61 Ubi Avenue 1, #03-08 UB Point Singapore 408941

**E:** sales@genisysoffice.com

**T:** +65 6444 1268

Visit us at http://genisysoffice.com