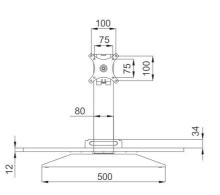

# TECHNICAL PARAMETER

STROKE (mm) SPEED (mm/s) LOAD CAPACITY (N) \_\_\_ NOISE (dB)

**Surface Colours** 