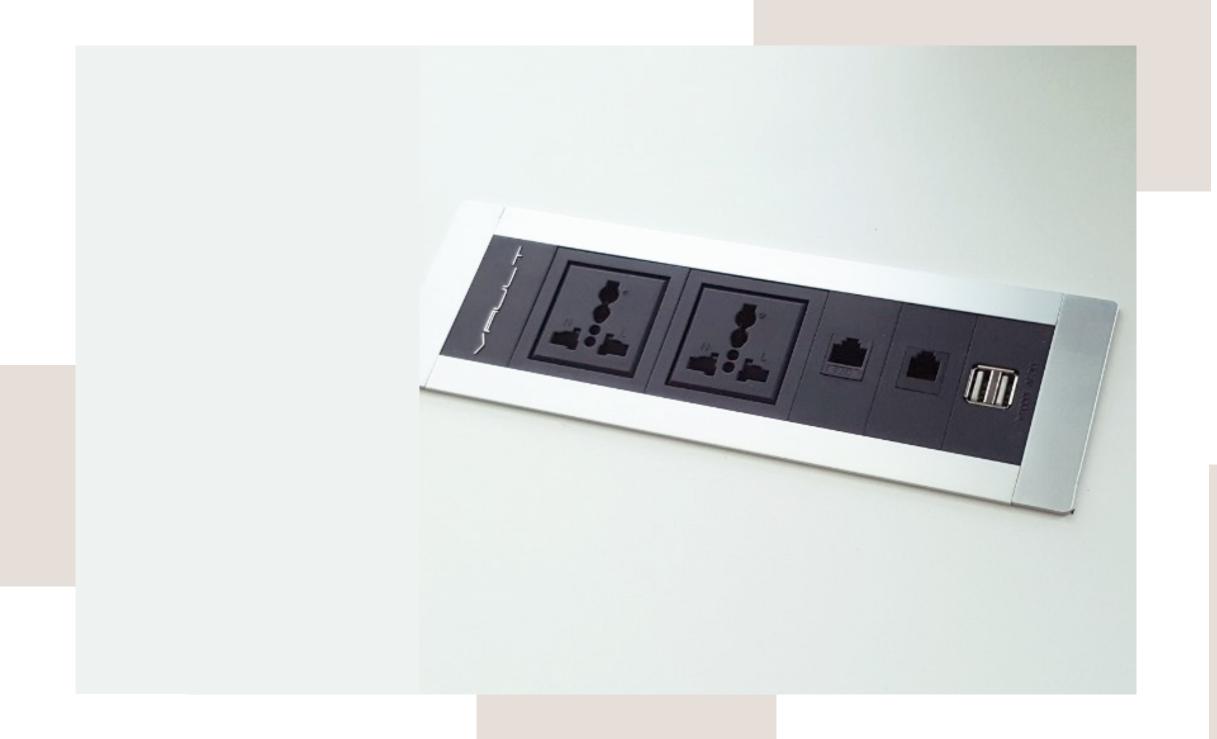

# **CK-01**

CK-01 is a newly developed built-in type power netbox which can be installed at meeting tables, workdesk surfaces or on the sofa. Different installation methods can be applied to suit different situations. The installation methods are simple and easy.

# **CK-11**

The power connection of the power netbox can be connected in series to each other by using an interconnecting cables can come out either from the side or the back of the power netbox. Vault has already been approved with UL, 3C, CE & RoHS certification.