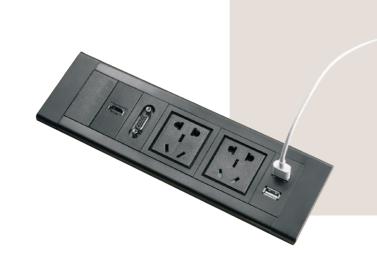

### Neat & Seemless Design

The length and modules of the device can be customized with country specific power modules, various types of network cables, telephone cables, VGA, HDMI, video, audio, USB data or charging and overcurrent protection modules in any combination.

### Installation Method 3

The length and modules of the power netbox can be customized with country specific power modules, various types of network cables, telephone cables, VGA, HDMI, video, audio, USB data or charging and overcurrent protection modules in any combination.