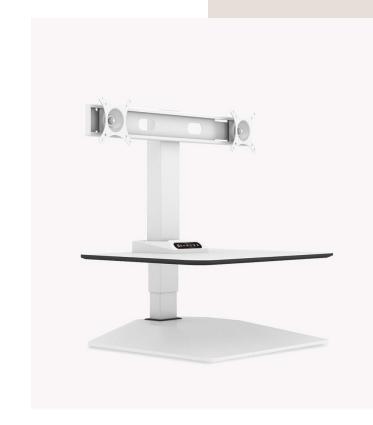

# MONITOR ARMS

# **Single Monitor Arm**

Colour: Black

**Type of mounting:** Grommet or Clamp

**Arm type:** Single Features:

- 360° Monitor Rotation
- 90° Monitor Tilting Angle

Available with both 75mm or 100mm VESA Brackets

Max Loading Weight: 9kg

Material: Die Cast