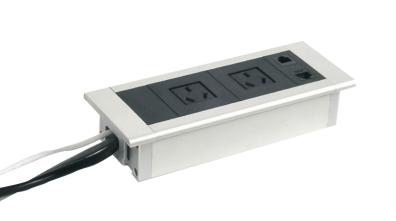

### Power Netbox

CK06 is CKQ's first white colored single type power netbox. Customers do not need to cut holes or modify their furniture. The power connection of the power netbox can be connected in series to each other by using an inter-connecting cable to minimize the power outlets and save cables. With its tiny shape and simple design, this power netbox can not only be used at the office environment, but also in households. CK06 has already been approved with UL, 3C, CE & RoHS certification.