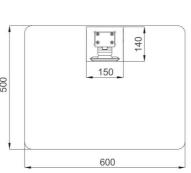

# **CK-01**

CK-01 is a newly developed built-in type power netbox which can be installed at meeting tables, workdesk surfaces or on the sofa. Different installation methods can be applied to suit different situations. The installation methods are simple and easy.

# **CK-11**

The power connection of the power netbox can be connected in series to each other by using an interconnecting cables can come out either from the side or the back of the power netbox. Vault has already been approved with UL, 3C, CE & RoHS certification.