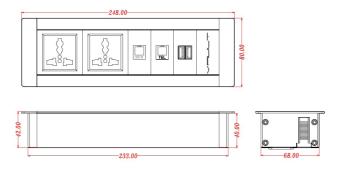

# **CK-01**

CK-01 is a newly developed built-in type power netbox which can be installed at meeting tables, workdesk surfaces or on the sofa. Different installation methods can be applied to suit different situations. The installation methods are simple and easy.

# **CK-11**

The power connection of the power netbox can be connected in series to each other by using an interconnecting cables can come out either from the side or the back of the power netbox. Vault has already been approved with UL, 3C, CE & RoHS certification.

### Power Netbox

CK06 is CKQ's first white colored single type power netbox. Customers do not need to cut holes or modify their furniture. The power connection of the power netbox can be connected in series to each other by using an inter-connecting cable to minimize the power outlets and save cables. With its tiny shape and simple design, this power netbox can not only be used at the office environment, but also in households. CK06 has already been approved with UL, 3C, CE & RoHS certification.

### Neat & Seemless Design

The length and modules of the device can be customized with country specific power modules, various types of network cables, telephone cables, VGA, HDMI, video, audio, USB data or charging and overcurrent protection modules in any combination.