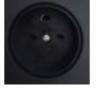

mp Mount**

Installation Method 1

The power netbox can be installed over the gromment or clamp, under the desk or at the side of the desk with the provided mounting brackets.



# **Grommet Mount**

Installation Method 2

The power netbox can be installed over the gromment or clamp, under the desk or at the side of the desk with the provided mounting brackets.











## **Underneath Mount**

### Installation Method 3

The length and modules of the power netbox can be customized with country specific power modules, various types of network cables, telephone cables, VGA, HDMI, video, audio, USB data or charging and overcurrent protection modules in any combination.

## **Choices of Modules**

### Power Socket Module











USA

China

China (Five holes)

UK

USA (With Cover)















### Auxilliary Module





+ RCA VIdeo











RCA Video



RCA VIdeo

+ Audio





VGA

Dual

Phone



5V 2.5A USB

Charger

**HDMI** 



USB 2.0

HDMI

+ USB 3.0



Phone



Overcurrent Protective Switch









Dual

USB 2.0



Network





Network Network + Phone

Photos shown are for reference ONLY, the actual product may vary a little bit because of the continuously product enhancement.



#### GENISYS OFFICE SYSTEM PTE LTD

#### Singapore

61 Ubi Avenue 1, #03-08 UB Point Singapore 408941

**E:** sales@genisysoffice.com

**T:** +65 6444 1268

Visit us at http://genisysoffice.com