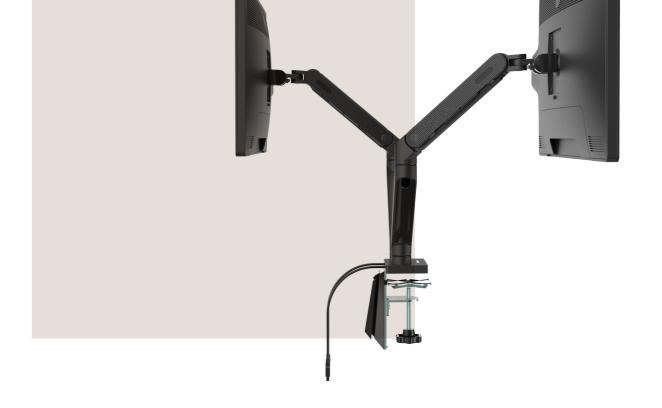

# **Double Monitor Arm**

Colour: Black

**Type of mounting:** Grommet or Clamp

**Arm type:** Double

Features:

- 360° Monitor Rotation
- 90° Monitor Tilting Angle

Available with both 75mm or 100mm VESA Brackets

Max Loading Weight: 9kg

Material: Die Cast