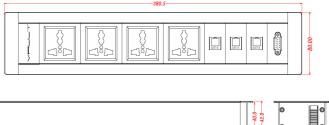

# **CK-01**

CK-01 is a newly developed built-in type power netbox which can be installed at meeting tables, workdesk surfaces or on the sofa. Different installation methods can be applied to suit different situations. The installation methods are simple and easy.

# **CK-11**

The power connection of the power netbox can be connected in series to each other by using an interconnecting cables can come out either from the side or the back of the power netbox. Vault has already been approved with UL, 3C, CE & RoHS certification.

### Power Netbox

CK06 is CKQ's first white colored single type power netbox. Customers do not need to cut holes or modify their furniture. The power connection of the power netbox can be connected in series to each other by using an inter-connecting cable to minimize the power outlets and save cables. With its tiny shape and simple design, this power netbox can not only be used at the office environment, but also in households. CK06 has already been approved with UL, 3C, CE & RoHS certification.

### Neat & Seemless Design

The length and modules of the device can be customized with country specific power modules, various types of network cables, telephone cables, VGA, HDMI, video, audio, USB data or charging and overcurrent protection modules in any combination.