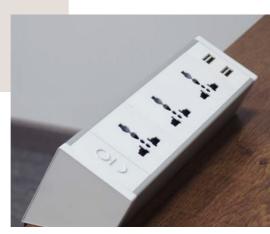

# **CK-01**

CK-01 is a newly developed built-in type power netbox which can be installed at meeting tables, workdesk surfaces or on the sofa. Different installation methods can be applied to suit different situations. The installation methods are simple and easy.

### Power Netbox

CK06 is CKQ's first white colored single type power netbox. Customers do not need to cut holes or modify their furniture. The power connection of the power netbox can be connected in series to each other by using an inter-connecting cable to minimize the power outlets and save cables. With its tiny shape and simple design, this power netbox can not only be used at the office environment, but also in households. CK06 has already been approved with UL, 3C, CE & RoHS certification.