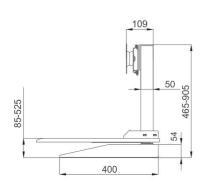

### **TECHNICAL PARAMETER** HEIGHT(mm) STROKE (mm) .... SPEED (mm/s) ... WIDTH (mm) LOAD CAPACITY (N) \_\_\_\_\_ NOISE (dB) \_\_\_

#### **Surface Colours**

| TECHNICAL PARAMETER |          |
|---------------------|----------|
| HEIGHT(mm)          | 525      |
| STROKE (mm)         | 440      |
| SPEED (mm/s)        | 40       |
| WIDTH (mm)          | 85 ~ 525 |
| LOAD CAPACITY (N)   | 50       |
|                     |          |