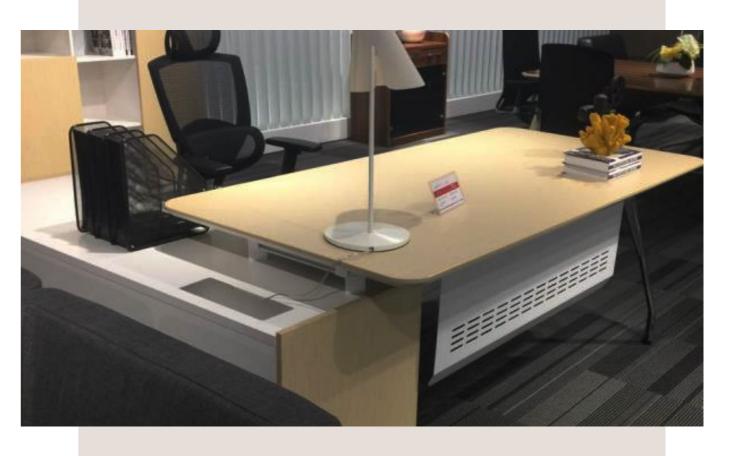

# **CK-01**

CK-01 is a newly developed built-in type power netbox which can be installed at meeting tables, workdesk surfaces or on the sofa. Different installation methods can be applied to suit different situations. The installation methods are simple and easy.

# **CK-11**

The power connection of the power netbox can be connected in series to each other by using an interconnecting cables can come out either from the side or the back of the power netbox. Vault has already been approved with UL, 3C, CE & RoHS certification.

CKQ is designed to be mounted at the rear of the work surface or on function wall. They are available with desk clamp brackets and also a standoff bracket for when retrofitting against a screen or without mounting brackets to facilitate in a backet or tray.