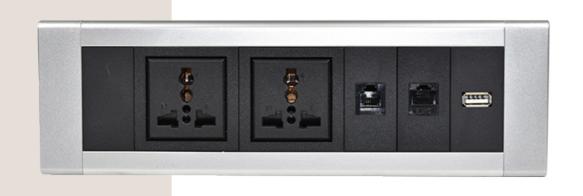

CKQ is designed to be mounted at the rear of the work surface or on function wall. They are available with desk clamp brackets and also a standoff bracket for when retrofitting against a screen or without mounting brackets to facilitate in a backet or tray.