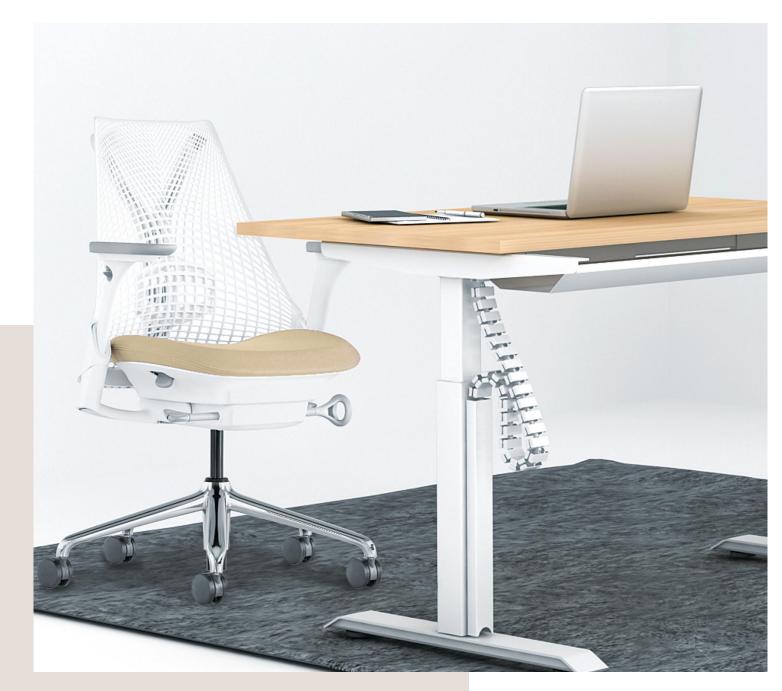

# **Lifting Desk Frame**

## STANDING OFFICE IS A NEW TYPE OF OFFICE WORK

Employees can choose to stand instead of sitting work in order to relax the body and the spirit.

## INTELLIGENT LIFTING CAN MAINTAIN A HEALTHY AND EFFICIENT OFFICE STATE

People's health and work efficiency will be seriously affected if they keep the head down and body forward. These postures will cause cervical, lumbar disease, weight gaining and many chronic diseases. Standing work doesn't have any negative effects of information processing and reading but can improve the concentration and memory. The penetration rate of intelligent office table has reached 50% in European and American countries.