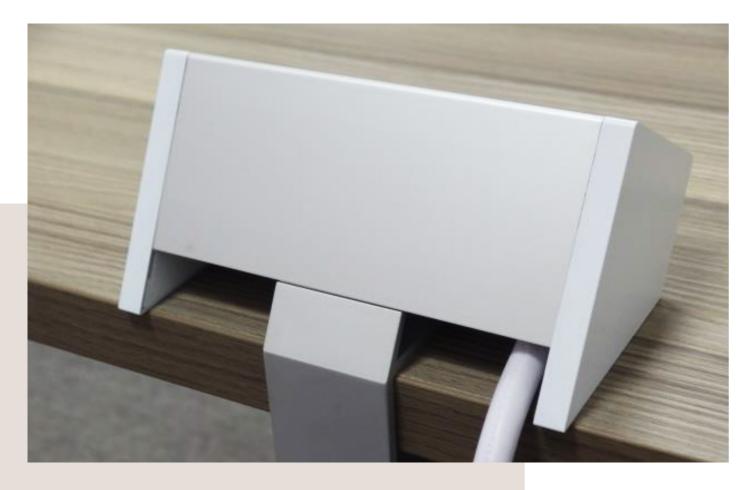

## **Underneath Mount**

### Installation Method 3

The length and modules of the power netbox can be customized with country specific power modules, various types of network cables, telephone cables, VGA, HDMI, video, audio, USB data or charging and overcurrent protection modules in any combination.