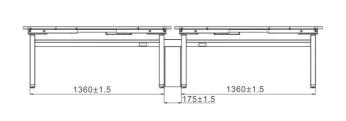

# **Lifting Desk Frame**

### Assembly Frame

Provide various forms of easy assembly frame to flexibly meet customer requirements of lifting tables.

#### **Stable Structure**

The stable frame structure has big load capacity and meets the requirements of safe office work.