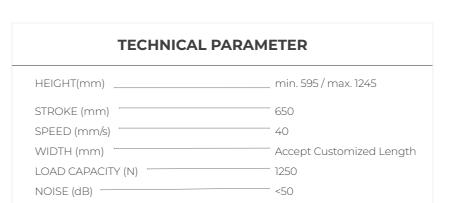

### **TECHNICAL PARAMETER** HEIGHT(mm) STROKE (mm) .... SPEED (mm/s) ... WIDTH (mm) LOAD CAPACITY (N) \_\_\_\_\_ NOISE (dB) \_\_\_

### JC35TS - R13S