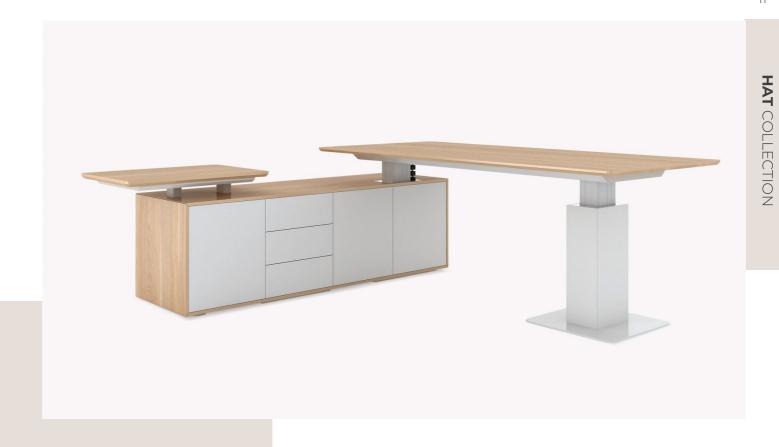

# **Lifting Desk Frame**

### Assembly Frame

Provide various forms of easy assembly frame to flexibly meet customer requirements of lifting tables.

#### **Stable Structure**

The stable frame structure has big load capacity and meets the requirements of safe office work.

#### **Light Lifting**

It is designed for quiet office environment with low noise.