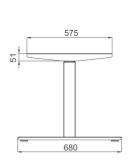

### JC35SD01

**Surface Colours** 

# TECHNICAL PARAMETER

STROKE (mm) SPEED (mm/s) LOAD CAPACITY (N) \_\_\_ NOISE (dB)

**Surface Colours** 