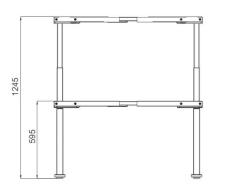

### **TECHNICAL PARAMETER** HEIGHT(mm) STROKE (mm) .... SPEED (mm/s) ... WIDTH (mm) LOAD CAPACITY (N) \_\_\_\_\_ NOISE (dB) \_\_\_

### JC35TS - R13S

#### **Surface Colours**

| TECHNICAL PARAMETER |          |
|---------------------|----------|
| HEIGHT(mm)          | 525      |
| STROKE (mm)         | 440      |
| SPEED (mm/s)        | 40       |
| WIDTH (mm)          | 85 ~ 525 |
| LOAD CAPACITY (N)   | 50       |
|                     |          |