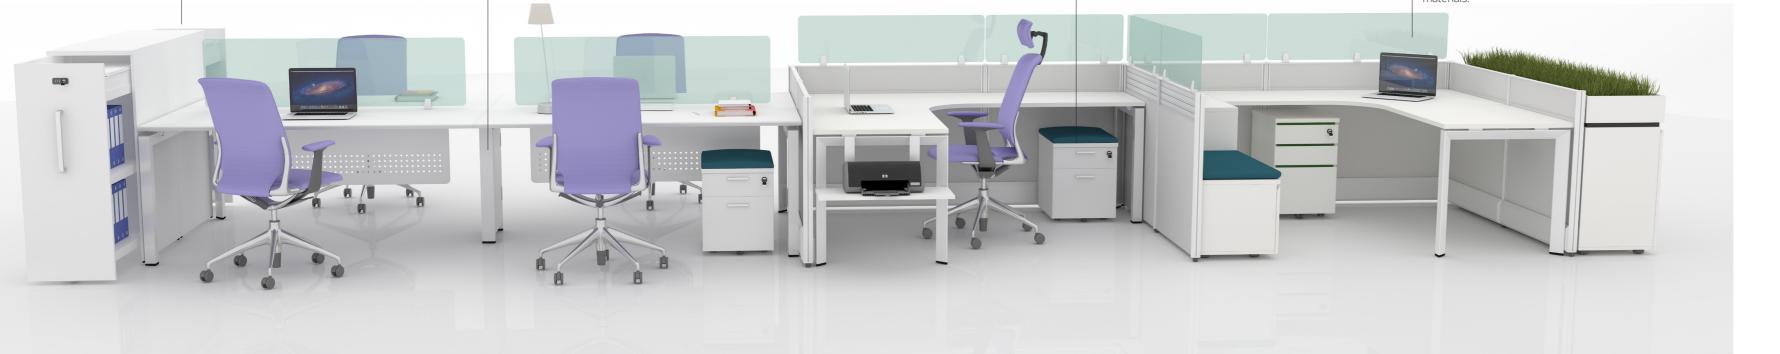

# About Staff Work Station

Insight encourages a social, collaborative work environment suitable for modern workplace. Storages, power, data and voice access are all within reach in this open-concept system which

ensures effective communication among teammates. With its smart wiring solution organizing your equipment is easy and working has never been this cordial.

Workplaces have evolved because it's leaders are open for changes. Modern offices have open interiors where the lines of hierarchy become less and less visible. Bosses communicate more often with their subordinates and staff consult more from their supervisors.

# Accessories

360° CPU Holder

Single Monitor Arm

Laptop & Monitor Arms

Triple Monitor Arms

Height Adjustable Leg

Power Module

Storage, Durable
Pull-out filing cabinet also serves as privacy dividers on exposed aisle workstations.

Maximize Your Furniture Mobile pedestal with seating pad can solve both storage & guest seating problems.

Privacy Screens 5mm thick tempered glass screens, with option of frosted or clear finish to create a seemingly boundless workspace. All screens are made with environment friendly

A multifunctional table system is suitable for all kinds of work. Flexible and modular in design, Insight Workbench promotes communication and interaction. It is open to change and easily adaptable to today's office requirements. A contemporary and exclusive design, it is extremely stable and easy to assemble.