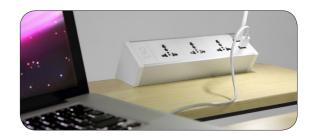

# Accessories

360° CPU Holder

Single Monitor Arm

Laptop & Monitor Arms

Triple Monitor Arms

Height Adjustable Leg

Power Module

Storage, Durable
Pull-out filing cabinet also serves as privacy dividers on exposed aisle workstations.

↑ Wire Trunking Box Center leg with

trunking vertically to the desks.

side covers to conceal power cables

"Three key qualities for a workstation: functional, flexible and recyclable. A modular furnishing system which responds to the requirements of contemporary work. Quality space designed from a perspective of intelligent work".