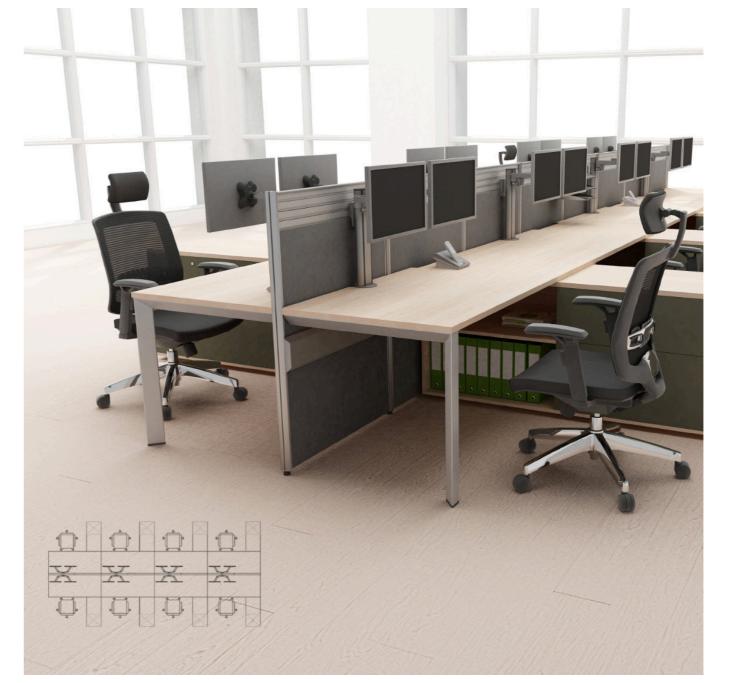

# About Staff Work Station

Insight encourages a social, collaborative work environment suitable for modern workplace. Storages, power, data and voice access are all within reach in this open-concept system which

ensures effective communication among teammates. With its smart wiring solution organizing your equipment is easy and working has never been this cordial.

Workplaces have evolved because it's leaders are open for changes. Modern offices have open interiors where the lines of hierarchy become less and less visible. Bosses communicate more often with their subordinates and staff consult more from their supervisors.

# Accessories

360° CPU Holder

Single Monitor Arm

Laptop & Monitor Arms

Triple Monitor Arms

Height Adjustable Leg

Power Module

Storage, Durable
Pull-out filing cabinet also serves as privacy dividers on exposed aisle workstations.

Maximize Your Furniture Mobile pedestal with seating pad can solve both storage & guest seating problems.

Privacy Screens 5mm thick tempered glass screens, with option of frosted or clear finish to create a seemingly boundless workspace. All screens are made with environment friendly