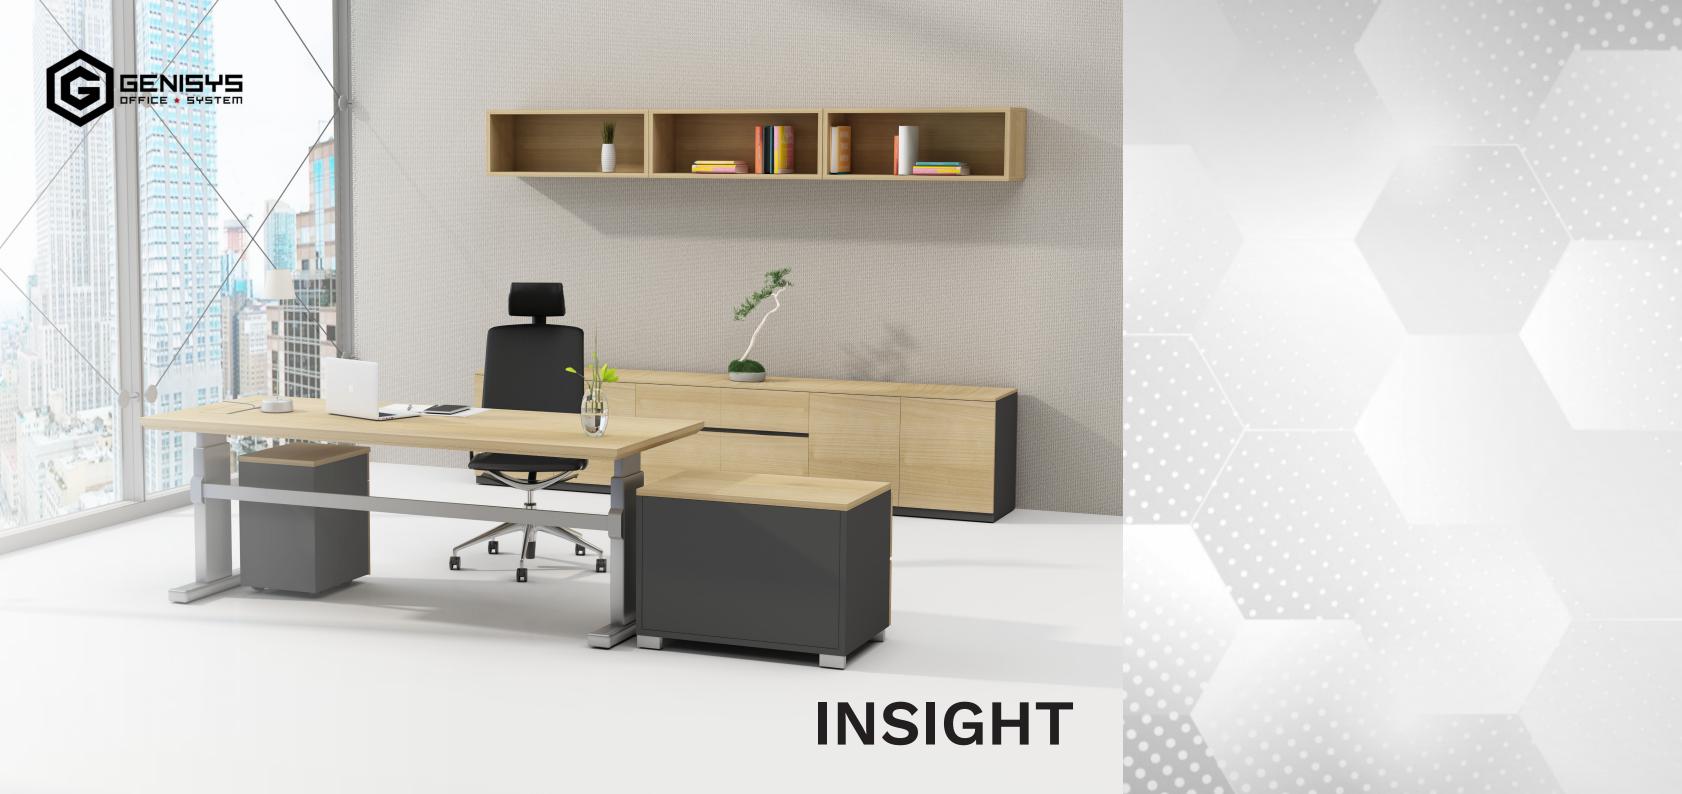

A multifunctional table system is suitable for all kinds of work. Flexible and modular in design, Insight Workbench promotes communication and interaction. It is open to change and easily adaptable to today's office requirements. A contemporary and exclusive design, it is extremely stable and easy to assemble.