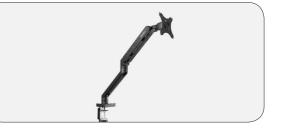

# Accessories

360° CPU Holder

Single Monitor Arm

Laptop & Monitor Arms

Triple Monitor Arms

Height Adjustable Leg

Power Module

Storage, Durable
Pull-out filing cabinet also serves as privacy dividers on exposed aisle workstations.