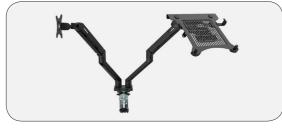

# Accessories

360° CPU Holder

Single Monitor Arm

Laptop & Monitor Arms

Triple Monitor Arms

Height Adjustable Leg

Power Module

Storage, Durable
Pull-out filing cabinet also serves as privacy dividers on exposed aisle workstations.