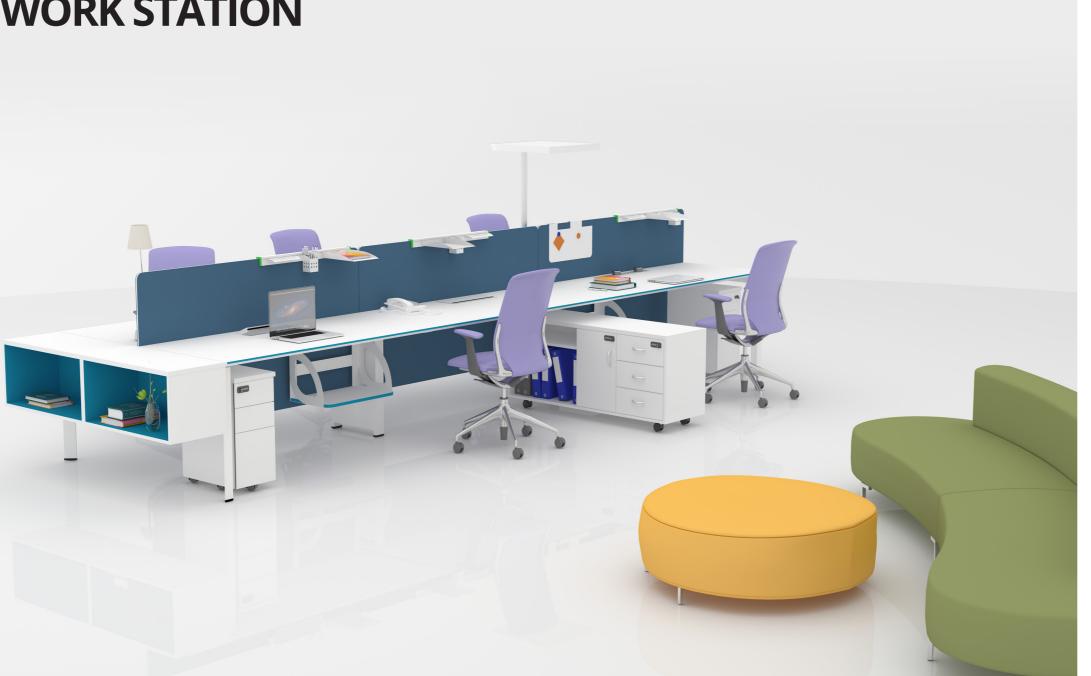

# About Staff Work Station

Insight encourages a social, collaborative work environment suitable for modern workplace. Storages, power, data and voice access are all within reach in this open-concept system which

ensures effective communication among teammates. With its smart wiring solution organizing your equipment is easy and working has never been this cordial.

Workplaces have evolved because it's leaders are open for changes. Modern offices have open interiors where the lines of hierarchy become less and less visible. Bosses communicate more often with their subordinates and staff consult more from their supervisors.

# Accessories

360° CPU Holder

Single Monitor Arm

Laptop & Monitor Arms

Triple Monitor Arms

Height Adjustable Leg

Power Module

Storage, Durable
Pull-out filing cabinet also serves as privacy dividers on exposed aisle workstations.

Maximize Your Furniture Mobile pedestal with seating pad can solve both storage & guest seating problems.

Privacy Screens 5mm thick tempered glass screens, with option of frosted or clear finish to create a seemingly boundless workspace. All screens are made with environment friendly

↑ Wire Trunking Box Center leg with

trunking vertically to the desks.

side covers to conceal power cables

"Three key qualities for a workstation: functional, flexible and recyclable. A modular furnishing system which responds to the requirements of contemporary work. Quality space designed from a perspective of intelligent work".