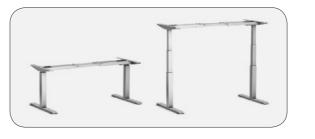

# Accessories

360° CPU Holder

Single Monitor Arm

Laptop & Monitor Arms

Triple Monitor Arms

Height Adjustable Leg

Power Module

Storage, Durable
Pull-out filing cabinet also serves as privacy dividers on exposed aisle workstations.