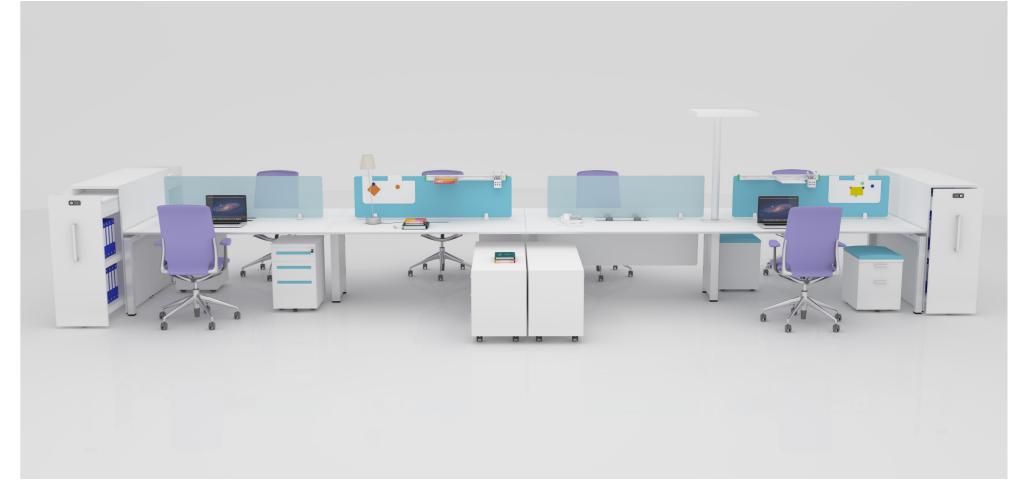

# About Staff Work Station

Insight encourages a social, collaborative work environment suitable for modern workplace. Storages, power, data and voice access are all within reach in this open-concept system which

ensures effective communication among teammates. With its smart wiring solution organizing your equipment is easy and working has never been this cordial.

Workplaces have evolved because it's leaders are open for changes. Modern offices have open interiors where the lines of hierarchy become less and less visible. Bosses communicate more often with their subordinates and staff consult more from their supervisors.

# Accessories

360° CPU Holder

Single Monitor Arm

Laptop & Monitor Arms

Triple Monitor Arms

Height Adjustable Leg

Power Module

Storage, Durable
Pull-out filing cabinet also serves as privacy dividers on exposed aisle workstations.

Maximize Your Furniture Mobile pedestal with seating pad can solve both storage & guest seating problems.

Privacy Screens 5mm thick tempered glass screens, with option of frosted or clear finish to create a seemingly boundless workspace. All screens are made with environment friendly

↑ Wire Trunking Box Center leg with

trunking vertically to the desks.

side covers to conceal power cables

"Three key qualities for a workstation: functional, flexible and recyclable. A modular furnishing system which responds to the requirements of contemporary work. Quality space designed from a perspective of intelligent work".