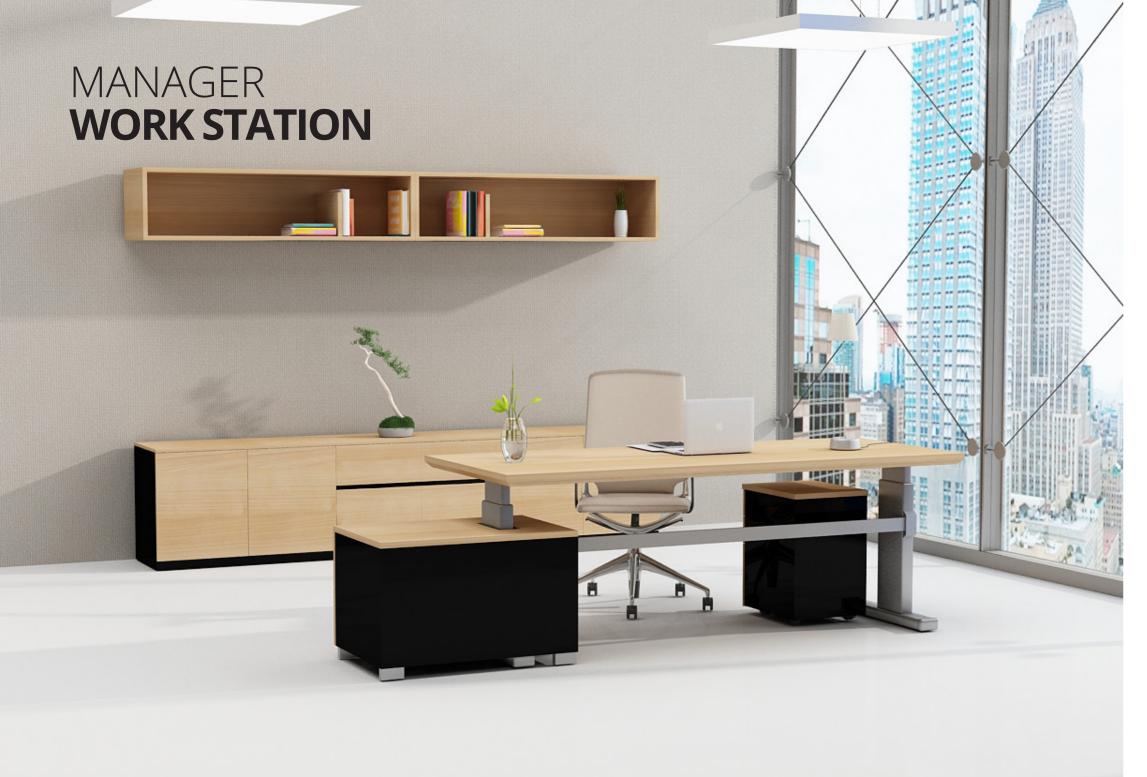

A multifunctional table system is suitable for all kinds of work. Flexible and modular in design, Insight Workbench promotes communication and interaction. It is open to change and easily adaptable to today's office requirements. A contemporary and exclusive design, it is extremely stable and easy to assemble.