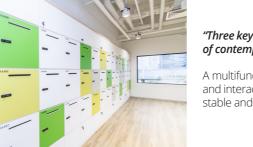

↑ Wire Trunking Box Center leg with

trunking vertically to the desks.

side covers to conceal power cables

"Three key qualities for a workstation: functional, flexible and recyclable. A modular furnishing system which responds to the requirements of contemporary work. Quality space designed from a perspective of intelligent work".

A multifunctional table system is suitable for all kinds of work. Flexible and modular in design, Insight Workbench promotes communication and interaction. It is open to change and easily adaptable to today's office requirements. A contemporary and exclusive design, it is extremely stable and easy to assemble.