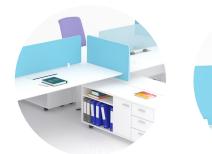

# Accessories

360° CPU Holder

Single Monitor Arm

Laptop & Monitor Arms

Triple Monitor Arms

Height Adjustable Leg

Power Module

Storage, Durable
Pull-out filing cabinet also serves as privacy dividers on exposed aisle workstations.

Maximize Your Furniture Mobile pedestal with seating pad can solve both storage & guest seating problems.

Privacy Screens 5mm thick tempered glass screens, with option of frosted or clear finish to create a seemingly boundless workspace. All screens are made with environment friendly