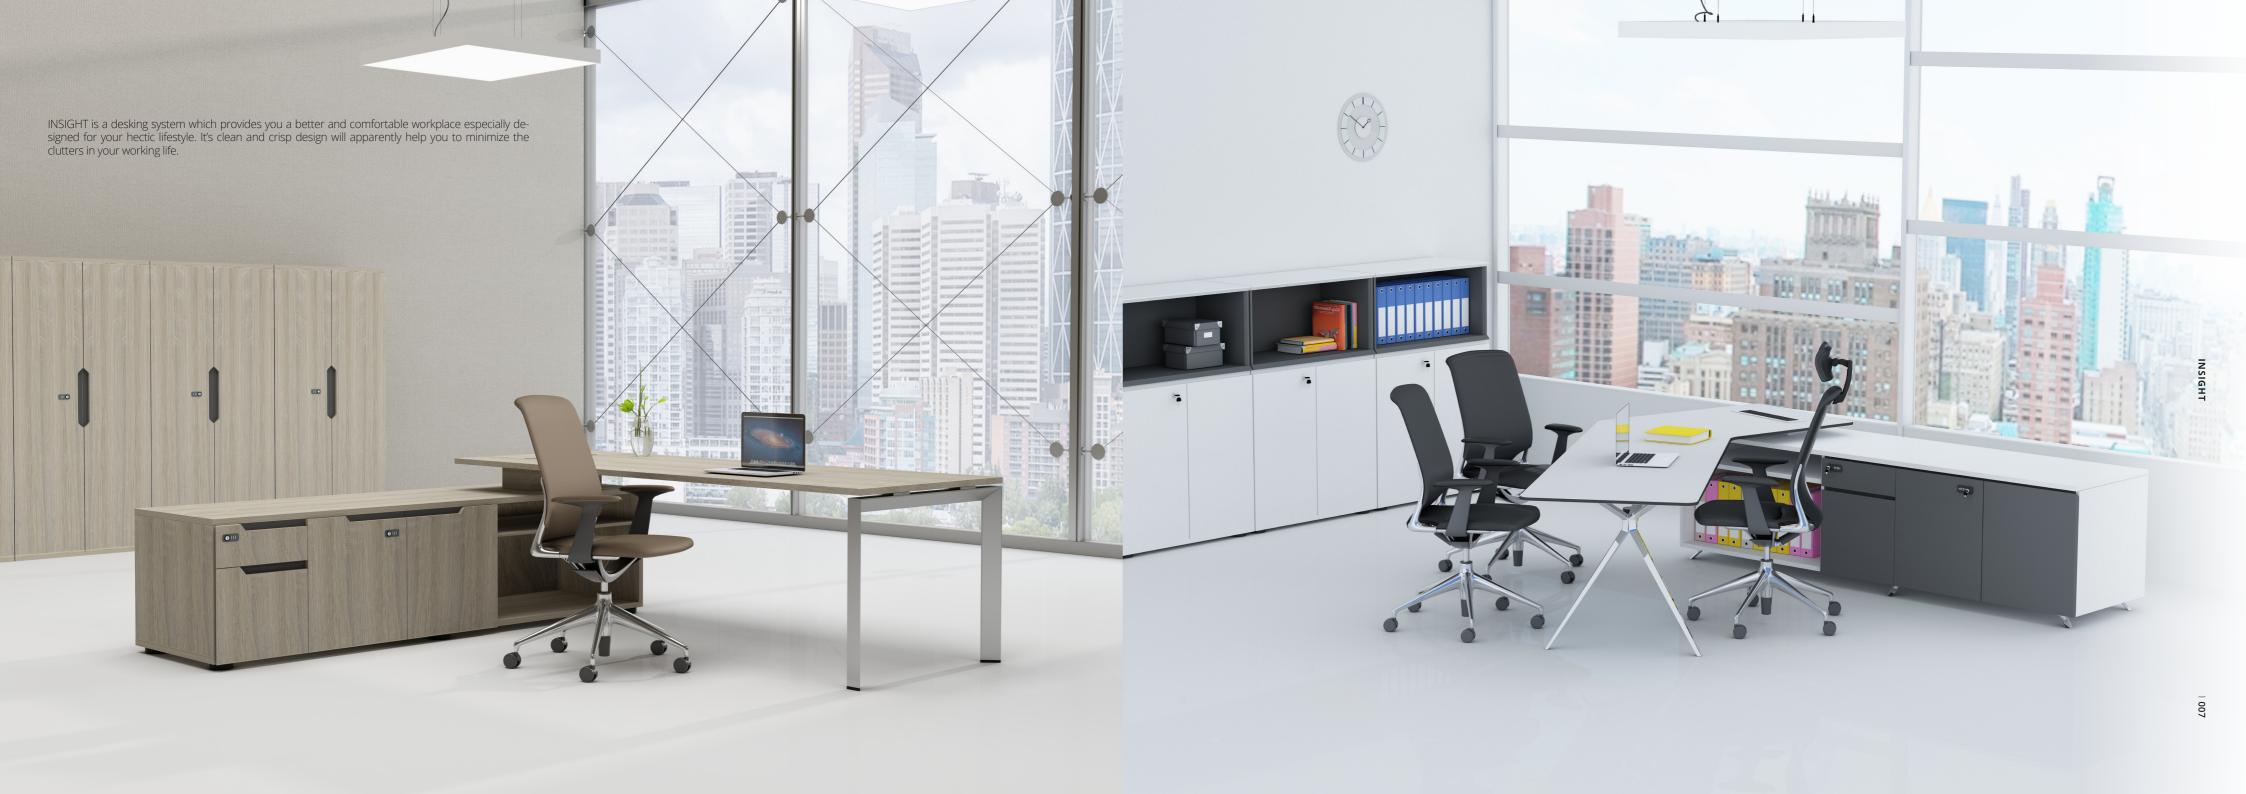

A multifunctional table system is suitable for all kinds of work. Flexible and modular in design, Insight Workbench promotes communication and interaction. It is open to change and easily adaptable to today's office requirements. A contemporary and exclusive design, it is extremely stable and easy to assemble.